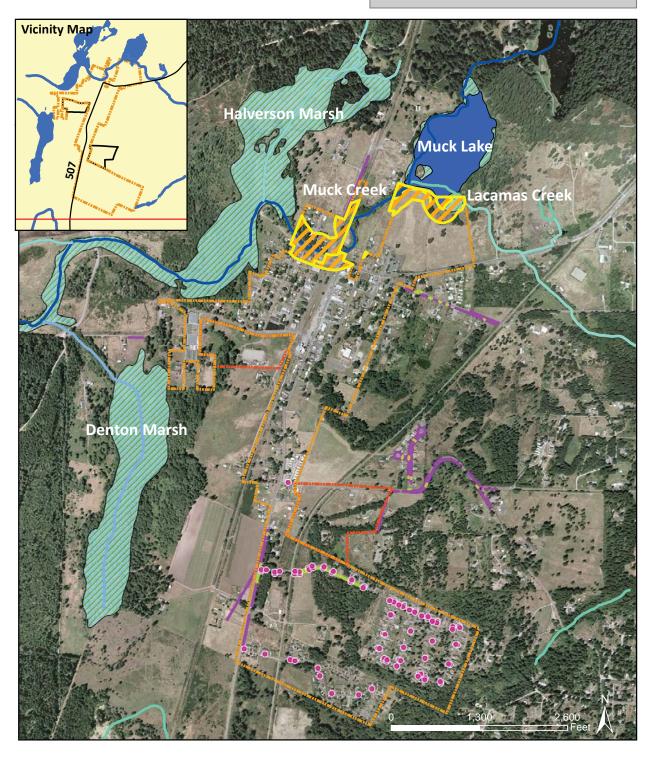

# Figure 1a Proposed SMP Boundary Minimum Jurisdiction

#### Legend

Urban Growth Area

Creeks

Shoreline (Creek) in SMP Jurisdiction

Hydraulic Connection

Water in SMP Jurisdiction

Wetland in SMP Jurisdiction Wetland Not in SMP Jurisdiction