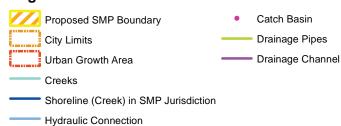

# Figure 1b Proposed SMP Boundary Minimum Jurisdiction (Detail)

#### Legend

- Creek

Shoreline (Creek) in SMP Jurisdiction

Hydraulic Connection

Water in SMP Jurisdiction

Wetland in SMP Jurisdiction
Wetland Not in SMP Jurisdiction

Aerial Photo: 2005 Aerials Express

Data Sources: Pierce County GIS & SMA Boundary derived by AHBL from existing data sources.

Disclaime

uscialimer:

Noreline Jurisdiction Boundaries on this map are approximate. They have not been formally delineated 
r surveyed and are intended for planning purposes only. Additional site-specific evaluation may be needed 
confirm/verify information shown. No warranties of any sort accompany this product.