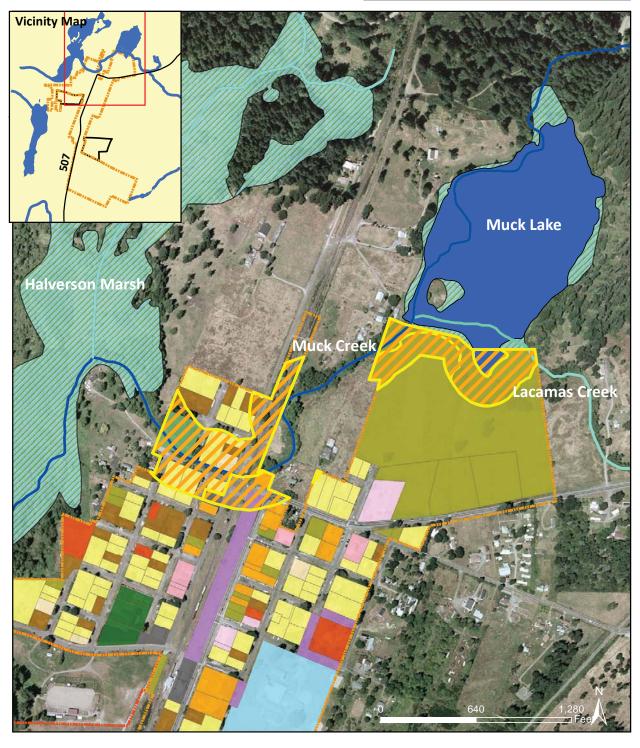

# Figure 1b Proposed SMP Boundary Minimum Jurisdiction (Detail)

#### Legend

- Creek

Shoreline (Creek) in SMP Jurisdiction

Hydraulic Connection

Water in SMP Jurisdiction

Wetland in SMP Jurisdiction
Wetland Not in SMP Jurisdiction

Aerial Photo: 2005 Aerials Express

Data Sources: Pierce County GIS & SMA Boundary derived by AHBL from existing data sources.

Disclaime

uscialimer:

Noreline Jurisdiction Boundaries on this map are approximate. They have not been formally delineated 
r surveyed and are intended for planning purposes only. Additional site-specific evaluation may be needed 
confirm/verify information shown. No warranties of any sort accompany this product.