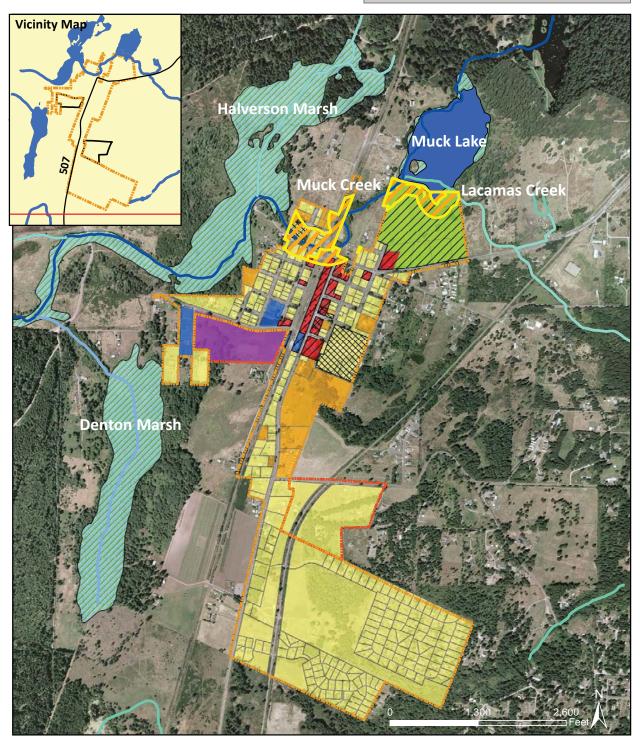

# Figure 3a Existing Zoning

#### Legend

Wetland in SMP Jurisdiction

Shoreline Jurisdiction Boundaries on this map are approximate. They have not been for surveyed and are intended for planning purposes only. Additional site-specific evaluation confirm/verify information shown. No warranties of any sort accompany this produce.