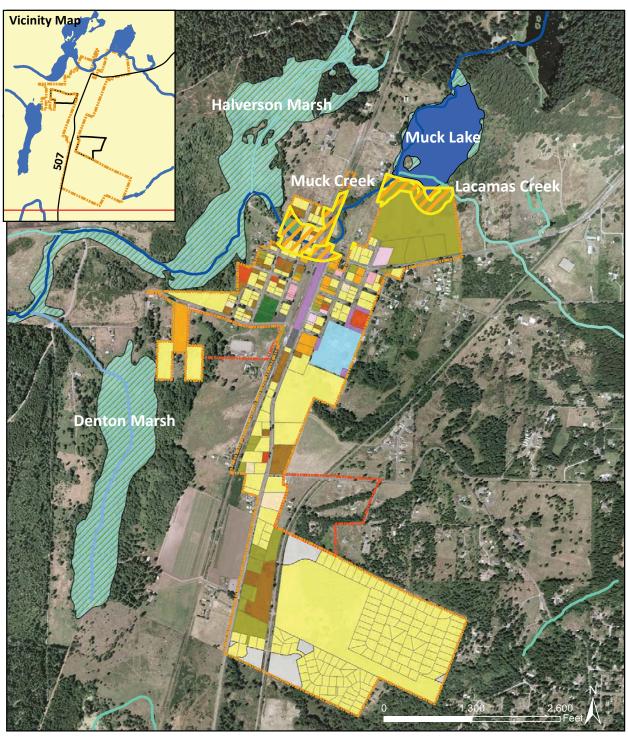

# Figure 1a Proposed SMP Boundary Minimum Jurisdiction

#### Legend

Urban Growth Area

Creeks

Shoreline (Creek) in SMP Jurisdiction

Hydraulic Connection

Water in SMP Jurisdiction

Wetland in SMP Jurisdiction Wetland Not in SMP Jurisdiction