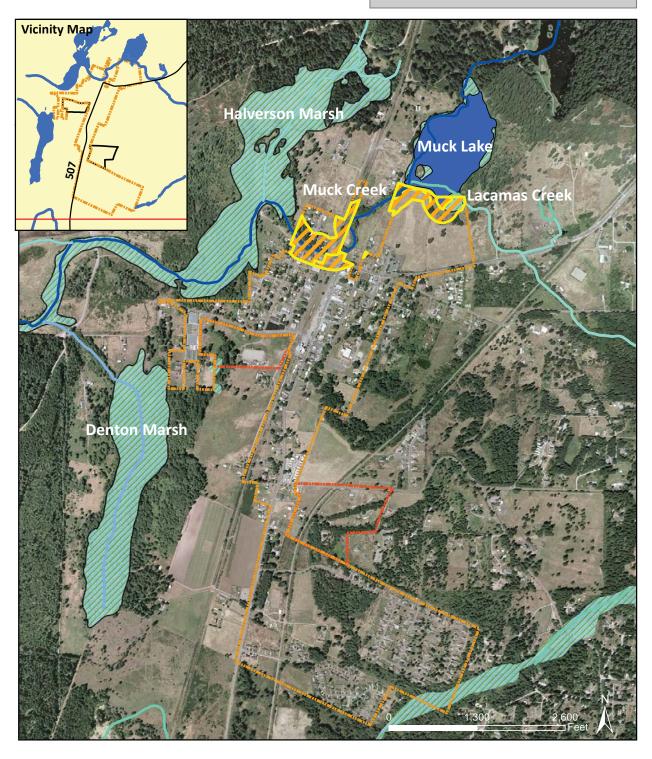

# Figure 1a Proposed SMP Boundary Minimum Jurisdiction

#### Legend

Urban Growth Area

Creeks

Shoreline (Creek) in SMP Jurisdiction

Hydraulic Connection

Water in SMP Jurisdiction

Wetland in SMP Jurisdiction Wetland Not in SMP Jurisdiction