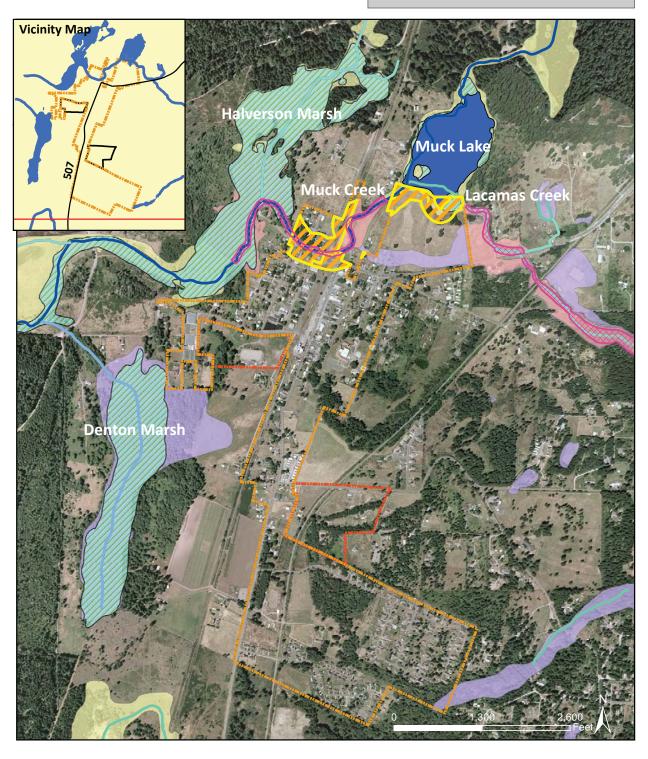

## Figure 2a **Existing Land Use**

Transportation, Communication, Utilities

Unknown

Aerial Photo: 2005 Aerials Express
Data Sources: Pierce County GIS & SMA Boundary derived by AHBL from existing data sources

Disclaimer:
Shoreline Jurdisdiction Boundaries on this map are approximate. They have not been forr or surveyed and are intended for planning purposes only. Additional site-specific evaluat to confirm/verify information shown. No warranties of any sort accompany this product.